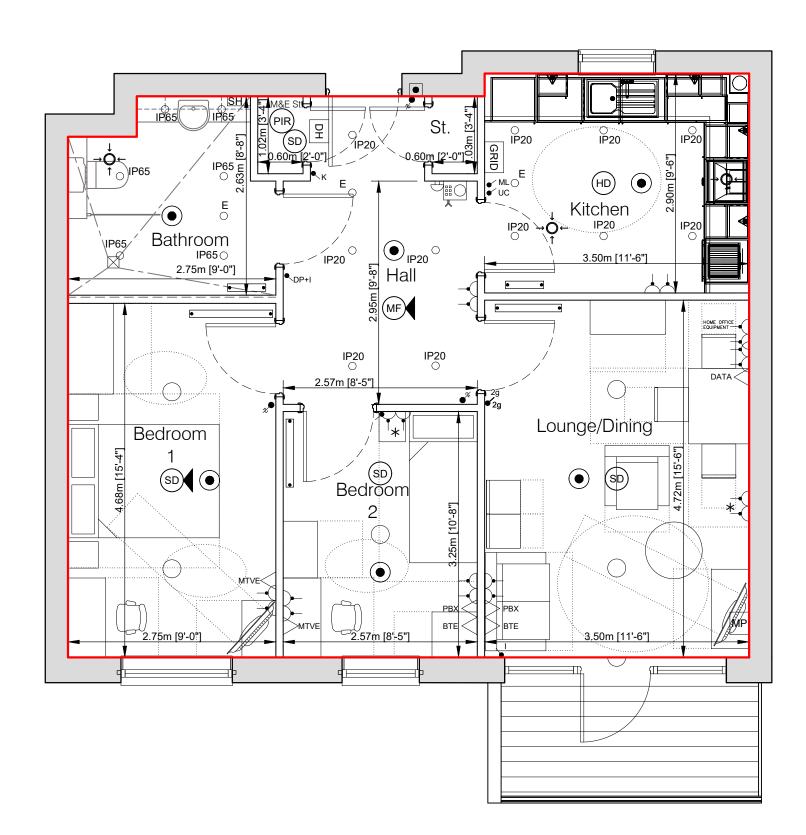

## **KEY TO DIMENSIONS**

Dimensions subject to construction tolerances and are for guidance only.

## **LEGEND**

- 1 WAY LIGHT SWITCH (DP=DOUBLE POLE) (WIDE ROCKER TYPE)
- 2 WAY LIGHT SWITCH (WIDE ROCKER TYPE)
- KEY SWITCH TO BE 2WAY TYPE & HAVE NEON INDICATOR TO IDENTIFY WHEN 'ON TEST'
- INTERMEDIATE SWITCH
- 'I' DENOTES LED INDICATOR
- 'D' DENOTES DIMMER
- BED HEAD LIGHT SWITCH
- TELEPHONE OUTLET
- BT EXTENSION TELEPHONE OUTLET WIRED TO BT MASTER OUTLET.
- MATV SYSTEM MASTER

- (HD)HEAT DETECTOR
- OPTICAL SMOKE DETECTOR SD
- OPTICAL SMOKE DETECTOR (SOUNDER BASE)
- MULTIFUNCTION DETECTOR (SOUNDER BASE)
- NON-MAINTIANED EMERGENCY LUMINAIRE

- LOW ENERGY EXTERNAL BULKHEAD ASD CLARITY LANDSCAPE
- IP65 EYELID, COLOUR DEPENDS ON EXTERNAL WALL FINISH
- RECESSED GU10 DOWNLIGHT IP20 RATED C/W 7W 500 LUMEN G10 LAMP MINIMUM 30,000 HOURS LAMP LIFE, COLOUR 840, BRUSHED CHROME BEZEL

- USB SOCKET (47mm BACKBOX) SWITCHED FUSED CONNECTION UNIT C/W NEON INDICATOR
- - FIRE DOOR CLOSER CONNECTION
- WALL MOUNTED REACH PLUS UNIT C/W PULL CORD & HUSH BUTTON (120x187mm)
- CONSUMER UNIT
  - 4 GANG GRID SWITCH c/w FOLLOWING SWITCHES

    WASHING MACHINE/DRYER

    FRIDGE FREEZER
    DISHWASHER (ENHANCED ONLY)
    EXTRACT HOOD
- DOOR BELL SOUNDER (200X120mm)
- DOOR BELL PUSH @ 1000AFFL
- - \* WHERE BTE AND PBX OUTLETS ARE INSTALLED TOGETHER, THEY SHALL BE MOUNTED AS A TWIN OUTLET PLATE FIXED ONTO A SINGLE SOCKET BOX. MAIN WATER BOND

EXTRACT AIR VALVE

Scale. 1:50 @ A3 Date. May-19

Client. The ExtraCare Charitable Trust

Marketing Drawings

Job title. ExtraCare Retirement Village

Haslucks Green Road, Shirley

B6675-Sales-Type B Level 2

Apartment Type B (Enhanced) Unit 247 Area = 67.43m<sup>2</sup>