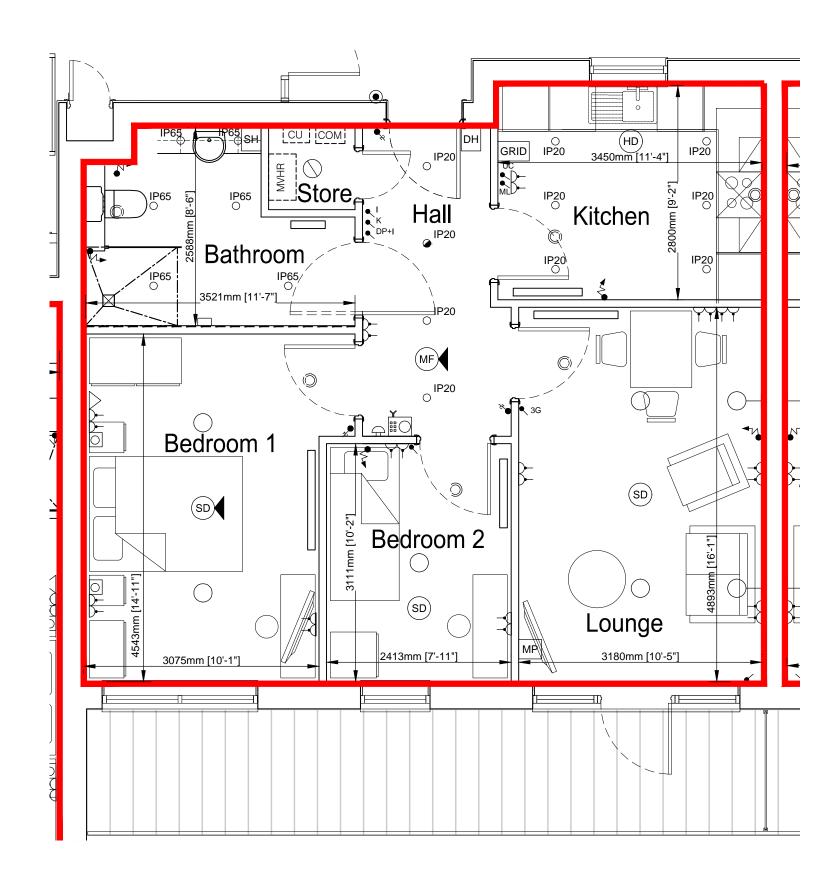

Apartment 443 Type G - 2 Bedroom

Client. The ExtraCare Charitable Trust

Marketing Drawings

Job title. Lickey Road ExtraCare Retirement Village

Longbridge.

Drawing No. B5922 - Lickey Road - Apartment... 443

Fourth Floor... Block D

Apartment Type G (Enhanced)
Unit 443 Area = 66.40m<sup>2</sup>