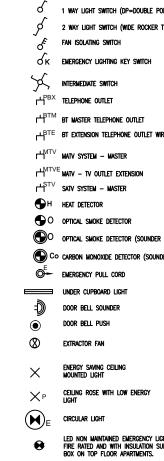

## **LEGEND**

COPYRIGHT OF THIS DRAWING IS VESTED IN THE ARCHITECT AND IT MUST NOT BE COPIED OR REPRODUCED WITHOUT CONSENT. EVERY EFFORT HAS BEEN MADE TO ENSURE THESE DETAILS ARE CORRECT BUT THIS DOES NOT CONSTITUTE A LEGAL DOCUMENT.

FOR GUIDANCE ONLY.

|                                   | ю             | WALL LIGHT AS FRANKLITE WB243EL/8SS                                                                                                                                                                                                                                                                                                                                                                                                 |
|-----------------------------------|---------------|-------------------------------------------------------------------------------------------------------------------------------------------------------------------------------------------------------------------------------------------------------------------------------------------------------------------------------------------------------------------------------------------------------------------------------------|
| ole)                              | 区             | TWIN SWITCHED SOCKET (NEON<br>INDICATOR)                                                                                                                                                                                                                                                                                                                                                                                            |
| TYPE)                             | 占             | SWITCHED SOCKET (NEON INDICATOR)                                                                                                                                                                                                                                                                                                                                                                                                    |
|                                   | ᅀᄜ            | FIRE DOOR CLOSER CONNECTION<br>POINT (these are wired from external fire alarm system)                                                                                                                                                                                                                                                                                                                                              |
|                                   | <b>凶</b>      | TV MASTER UNIT                                                                                                                                                                                                                                                                                                                                                                                                                      |
|                                   | Å             | DISPERSED ALARM UNIT WITH PULL CORD                                                                                                                                                                                                                                                                                                                                                                                                 |
|                                   | Ŕ             | SHAVER POINT                                                                                                                                                                                                                                                                                                                                                                                                                        |
|                                   |               | CONSUMER UNIT (low level) - 1200mm                                                                                                                                                                                                                                                                                                                                                                                                  |
| IRED TO BT MASTER OUTLET.         |               | RADIATOR                                                                                                                                                                                                                                                                                                                                                                                                                            |
|                                   | GRID          | 3 GANG GRID SWITCH c/w FOLLOWING SWITCHES<br>• WASHING: MACHINE/DRYER<br>• FRIDGE FREEZER<br>• DISHWASHER                                                                                                                                                                                                                                                                                                                           |
|                                   |               | NOTE: ENHANCED FLATS HAVE A 4 GANG SWITCH<br>WHICH INCLUDES A SWITCH FOR THE COOKER<br>HOOD                                                                                                                                                                                                                                                                                                                                         |
|                                   |               | SWITCHED FCU                                                                                                                                                                                                                                                                                                                                                                                                                        |
| R BASE)<br>DER BASE)              | ⊗ IP44        | ENERGY SAVING 18W TC-TEL LAMP, HF, RECESSED DOWNLIGHTER WITH WHITE BEZEL<br>1944, CLEAR GLASS ATTACHMENT, 125 Ø MM MAX, COMPLETE. FIRE RATED LUMINNRES<br>SHALL BE FITTED THROUGH FIRE RATED CELLINGS, AS AURORA LPF650+LPF683. ALL                                                                                                                                                                                                 |
|                                   |               | TOP FLOOR APARTMENT RECESSED LUMINAIRES SHALL BE ENCLOSED WITHIN AN<br>INSULATION SUPPORT BOX TO ENSURE FREE AIR SURROUNDS THE LUMINAIRE.                                                                                                                                                                                                                                                                                           |
|                                   | ₩<br>⊗ IP44   | W DENOTES FROSTED GLASS ATTACHMENT                                                                                                                                                                                                                                                                                                                                                                                                  |
|                                   | (₽44)         | ENERCY SAVING 18W TC-TEL LAMP, HF, RECESSED DOWNLIGHTER WITH WHITE BEZEL<br>1P44, CLEAR GLASS ATTACHMENT, 125 Ø MM MAX, COMPLETE WITH INVERTER AND<br>3HOUR EMERCENCY BATTERY PACK. FINE RATED LUMINAIRES SHALL BE FITTED<br>THROUGH FRE RATED CELINGS, AS AURORA LPF630/EMITP683, ALL TOP FLOOR<br>APARTMENT RECESSED LUMINAIRES SHALL BE ENCLOSED WITHIN AN INSULATION<br>SUPPORT BOX TO ENSURE FREE AIR SURROUNDS THE LUMINAIRE. |
|                                   | MP            | MEDIA PLATE CONTAINING FOLLOWING:<br>3-TWIN 13A SOCKETS                                                                                                                                                                                                                                                                                                                                                                             |
|                                   |               | 1-BT UTLET<br>1-BT UTLET<br>1-PBX OUTLET AND ALL OUTLETS TO RECEIVE DTV, FM, DAB, SKY+, FREESAT &<br>SKY RETURN                                                                                                                                                                                                                                                                                                                     |
|                                   |               | * WHERE BTE AND PBX OUTLETS ARE INSTALLED TOGETHER, THEY SHALL BE<br>MOUNTED AS A TWIN OUTLET PLATE FIXED ONTO A SINGLE SOCKET BOX.                                                                                                                                                                                                                                                                                                 |
| ght.<br>Upport                    | FF.           | Position for Integrated Fridge/Freezer.                                                                                                                                                                                                                                                                                                                                                                                             |
|                                   | OH.<br>W.M.D. | Position for Integrated Oven Housing                                                                                                                                                                                                                                                                                                                                                                                                |
| KEY TO DIMENSIONS                 | DW.           | Position for Integrated Washing Machine/Dryer<br>Position for future Dishwasher                                                                                                                                                                                                                                                                                                                                                     |
| Metric Dimension<br>(millimetres) | (feet         | riol Dimension<br>: and inches)                                                                                                                                                                                                                                                                                                                                                                                                     |
| <b>4</b> 2500m                    | m [8ˈ-2"]     | <b></b> ►                                                                                                                                                                                                                                                                                                                                                                                                                           |
|                                   |               |                                                                                                                                                                                                                                                                                                                                                                                                                                     |