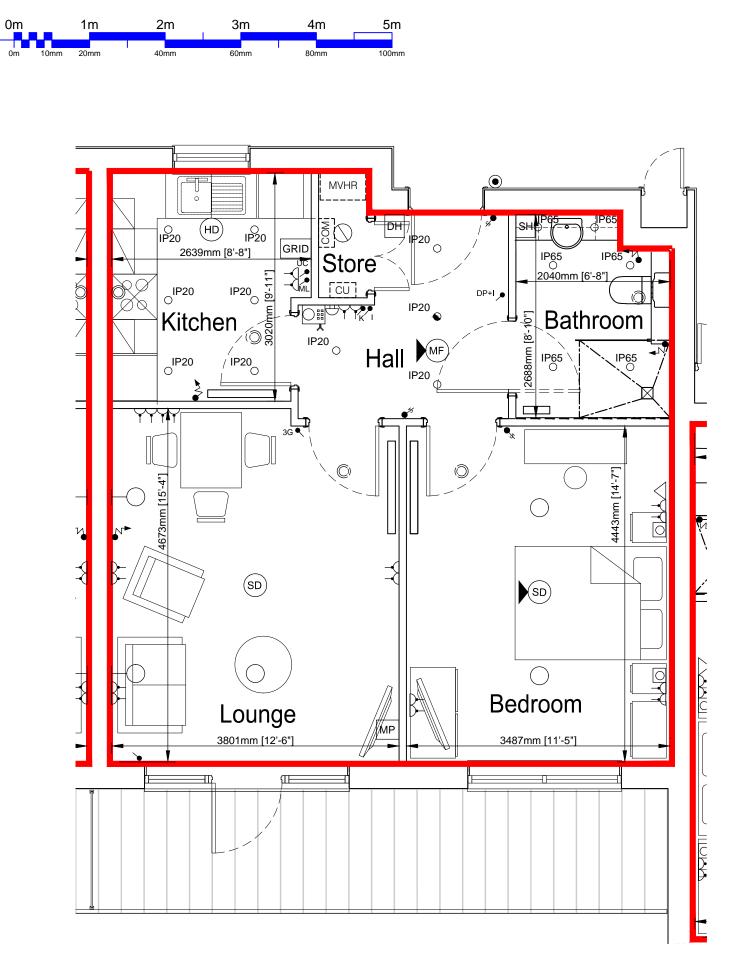

SCALE 1 : 50 SCALE 1:1

Apartment 251 Type A - 1 Bedroom

Unit 251 Area = 55.76m<sup>2</sup>