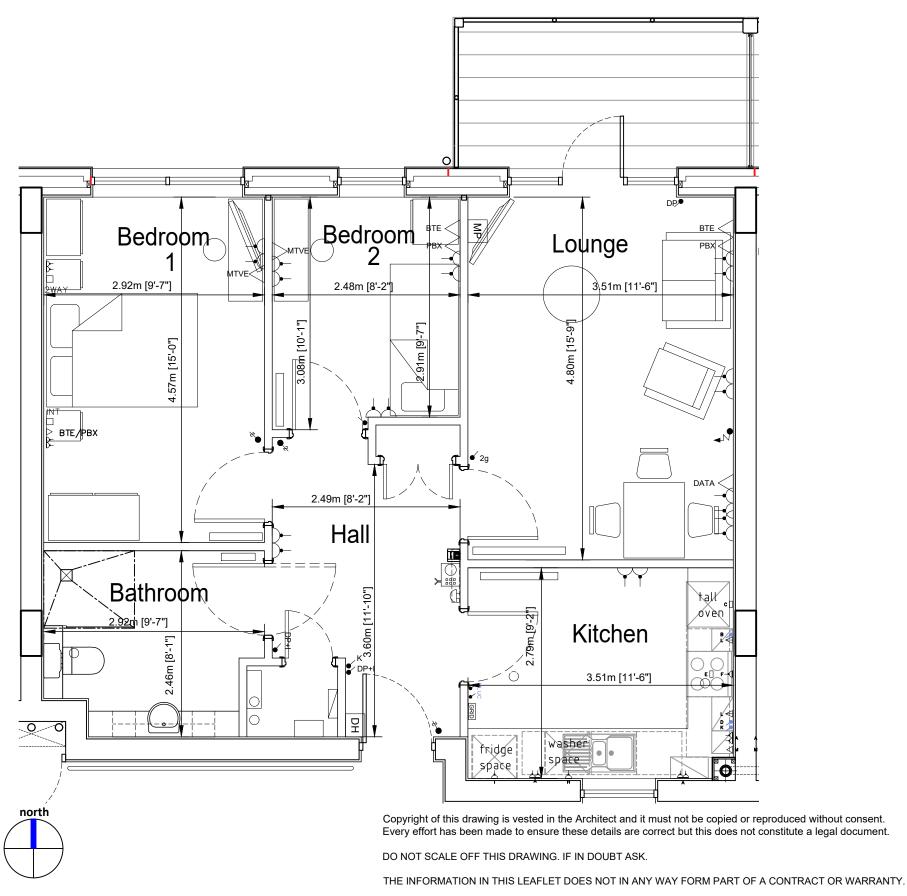

## Apartment 237

## **KEY TO DIMENSIONS**

Marketing Drawing Job title. High Wycombe Retirement Village 2nd Floor

2 Bed Apartment - Standard

Scale. 1:50 @ A3 Date. Feb 2017

Client. ExtraCare Charitable Trust

B6437 (M)237 - Apartment 237

Unit 237 Area = 66 m<sup>2</sup>