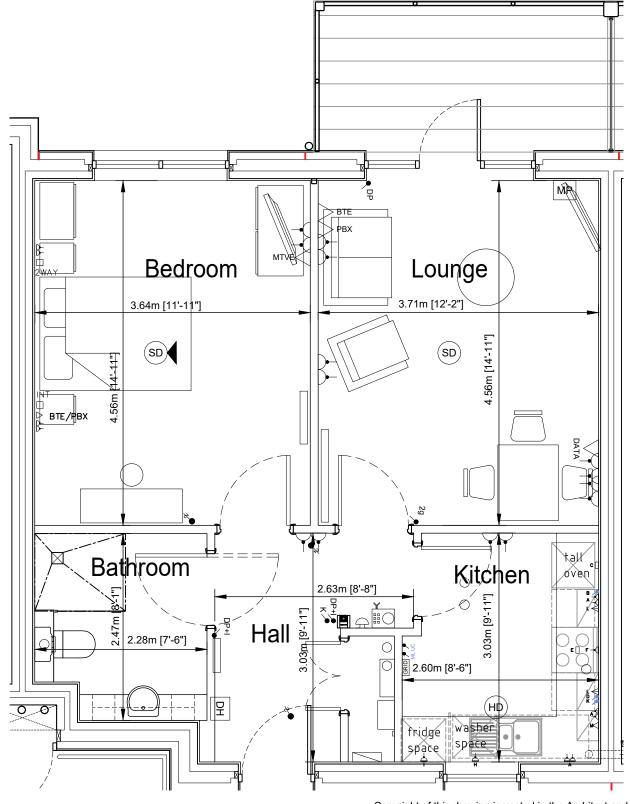

| Scale.     | 1:50 @ A3                                             | Date. | Feb 2017 | Drawn. | AD |  |  |
|------------|-------------------------------------------------------|-------|----------|--------|----|--|--|
| Client.    | ExtraCare Charitable Trust                            |       |          |        |    |  |  |
|            | Marketing Drawing                                     |       |          |        |    |  |  |
| Job title. | . High Wycombe Retirement Village                     |       |          |        |    |  |  |
|            | 2nd Floor                                             |       |          |        |    |  |  |
|            | 1 Bed Apartment - Standard                            |       |          |        |    |  |  |
|            | B6437 (M)203 - Apartment 203<br>Unit 203 Area = 54 m² |       |          |        |    |  |  |
|            |                                                       |       |          |        |    |  |  |