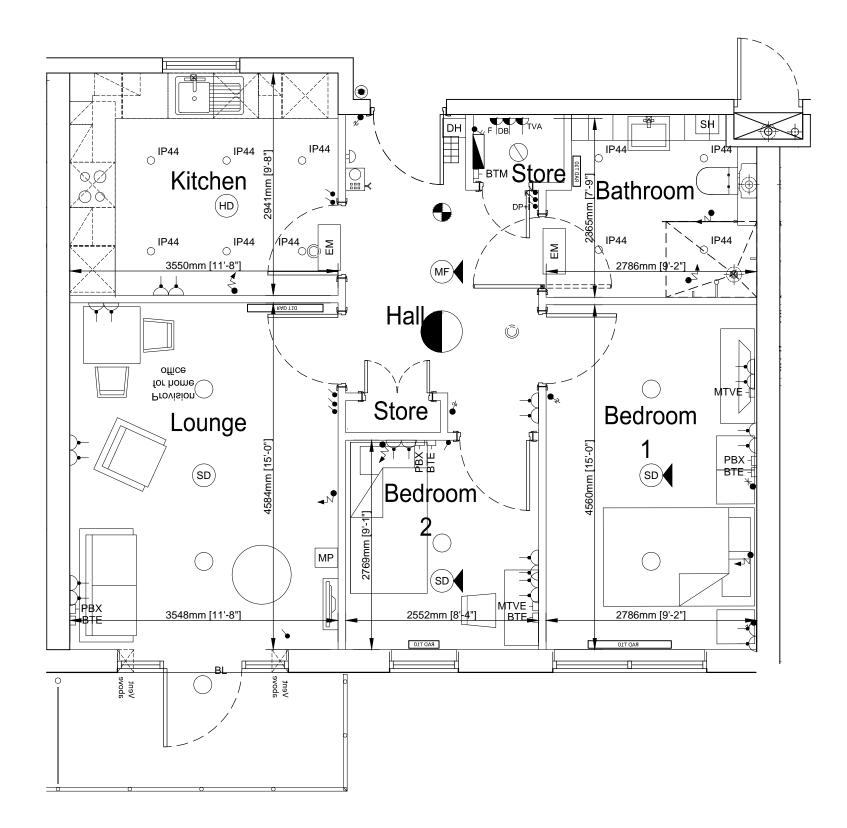

Apartment 119 Type C - 2 Bedroom

Apartment Type C (Enhanced)

Unit 119 Area = 66.07m<sup>2</sup>