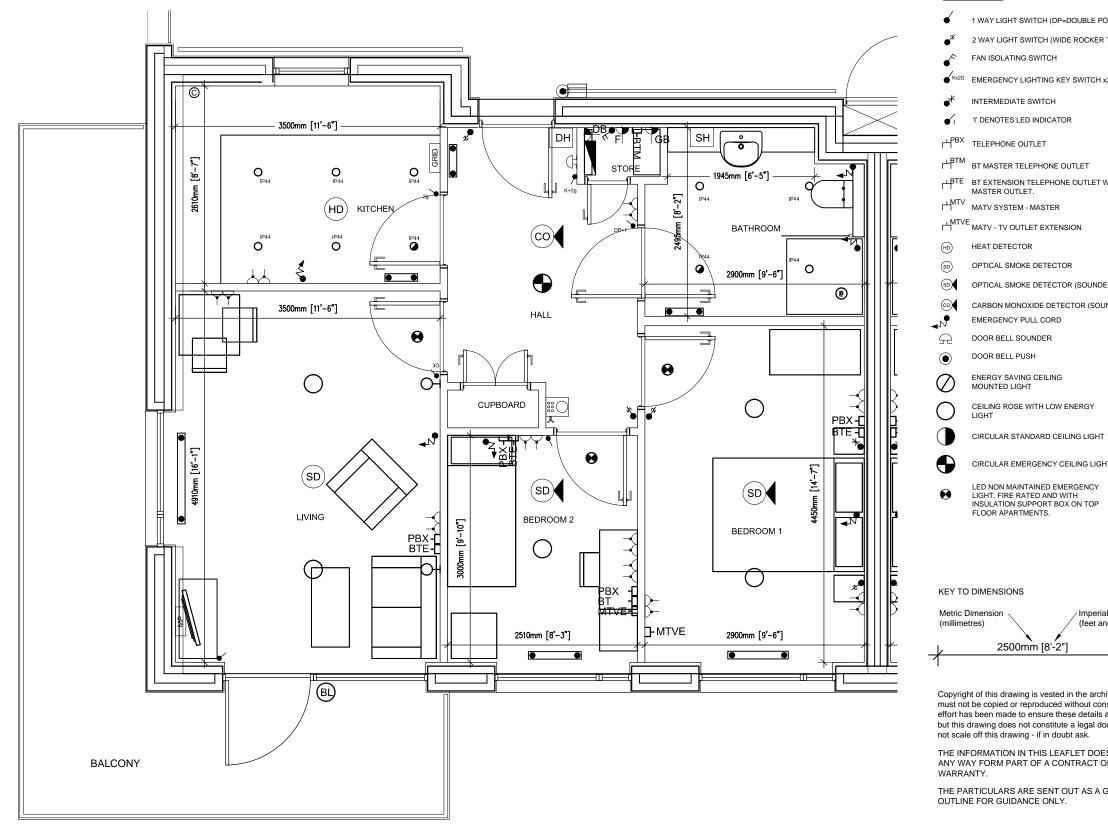

## Apartment 102 Type C4 (First Floor)

Apartment Type C4 (Enhanced) Unit 102 Area=66.0sqm

|                                                          | ю       | WALL LIGHT AS FRANKLITE WB243EL/8SS                                                                                                                                                                                                                                                                                                                                                                                                                |
|----------------------------------------------------------|---------|----------------------------------------------------------------------------------------------------------------------------------------------------------------------------------------------------------------------------------------------------------------------------------------------------------------------------------------------------------------------------------------------------------------------------------------------------|
| OLE)                                                     | 쓰       | TWIN SWITCHED SOCKET (NEON<br>INDICATOR)                                                                                                                                                                                                                                                                                                                                                                                                           |
| R TYPE)                                                  | 4       | SWITCHED SPUR                                                                                                                                                                                                                                                                                                                                                                                                                                      |
|                                                          | DB      | DENOTES DOORBELL                                                                                                                                                                                                                                                                                                                                                                                                                                   |
| x2                                                       | F<br>GB | DENOTES FAN UNIT<br>DENOTES GATEWAY BOX                                                                                                                                                                                                                                                                                                                                                                                                            |
|                                                          | DH      | FIRE DOOR CLOSER CONNECTION<br>POINT (these are wired from external fire alarm system)                                                                                                                                                                                                                                                                                                                                                             |
|                                                          | WC      | DISPERSED ALARM UNIT WITH PULL CORD                                                                                                                                                                                                                                                                                                                                                                                                                |
|                                                          | SH      | SHAVER POINT                                                                                                                                                                                                                                                                                                                                                                                                                                       |
| WIRED TO BT                                              |         | CONSUMER UNIT (low level) - 1200mm                                                                                                                                                                                                                                                                                                                                                                                                                 |
|                                                          | GRID    | 3 GANG GRID SWITCH c/w FOLLOWING SWITCHES<br>* WASHING MACHINE/DRYER<br>* FRIDGE FREEZER<br>* DISHWASHER<br>NOTE: ENHANCED FLATS HAVE A 4 GANG SWITCH<br>WHICH INCLUDES A SWITCH FOR THE COOKER<br>HOOD                                                                                                                                                                                                                                            |
| ER BASE)<br>JNDER BASE)                                  | IP44 🔿  | ENERGY SAVING 18W TC-TEL LAMP, HF, RECESSED<br>DOWNLIGHTER WITH WHITE BEZEL IP44, CLEAR<br>GLASS ATTACHMENT, 125 Ø MM MAX, COMPLETE.<br>FIRE RATED LUMINAIRES SHALL BE FITTED<br>THROUGH FIRE RATED CEILINGS, AS AURORA<br>LPF650-LPF683. ALL TOP FLOOR APARTMENT<br>RECESSED LUMINAIRES SHALL BE ENCLOSED<br>WITHIN AN INSULATION SUPPORT BOX TO ENSURE<br>FREE AIR SURROUNDS THE LUMINAIRE.                                                      |
|                                                          | IP44 🏈  | ENERGY SAVING 18W TC-TEL LAMP, HF, RECESSED<br>DOWNLIGHTER WITH WHITE BEZEL IP44, CLEAR<br>GLASS ATTACHMENT, 125 Ø MM MAX, COMPLETE<br>WITH INVERTER AND SHOUR EMERGENCY<br>BATTERY PACK. FIRE RATED LUMINAIRES SHALL BE<br>FITTED THROUGH FIRE RATED CEILINGS, AS<br>AURORA LPF650/EM+LPF683. ALL TOP FLOOR<br>APARTMENT RECESSED LUMINAIRES SHALL BE<br>ENCLOSED WITHIN AN INSULATION SUPPORT BOX<br>TO ENSURE FREE AIR SURROUNDS THE LUMINAIRE. |
| нт                                                       | MP      | MEDIA PLATE CONTAINING FOLLOWING:<br>2-TWIN 13A SOCKETS<br>1-BT OUTLET<br>1-RJ45 DATA OUTLET<br>4-SATELLITE OUTLETS<br>1-SATELLITE RETURN<br>2-BLANKS<br>* WHERE BTE AND PBX OUTLETS ARE INSTALLED<br>TOGETHER, THEY SHALL BE MOUNTED AS A TWIN<br>OUTLET PLATE FIXED ONTO A SINGLE SOCKET BOX.                                                                                                                                                    |
|                                                          |         | MAIN WATER BOND                                                                                                                                                                                                                                                                                                                                                                                                                                    |
| al Dimension<br>nd inches)                               |         |                                                                                                                                                                                                                                                                                                                                                                                                                                                    |
| <u>}</u>                                                 |         |                                                                                                                                                                                                                                                                                                                                                                                                                                                    |
| nitect and<br>nsent. Every<br>are correct<br>ocument. Do |         |                                                                                                                                                                                                                                                                                                                                                                                                                                                    |
| ES NOT IN<br>DR                                          |         |                                                                                                                                                                                                                                                                                                                                                                                                                                                    |
| GENERAL                                                  |         |                                                                                                                                                                                                                                                                                                                                                                                                                                                    |
|                                                          | client  |                                                                                                                                                                                                                                                                                                                                                                                                                                                    |
| ExtraCare Charitable Trust                               |         |                                                                                                                                                                                                                                                                                                                                                                                                                                                    |
|                                                          |         |                                                                                                                                                                                                                                                                                                                                                                                                                                                    |

project Bournville Care Village Bournville, Birmingham

title

Apartment 102 - Marketing Drawing

Job no. 12-014 scale 1: 50 (A3) date 15/01/14