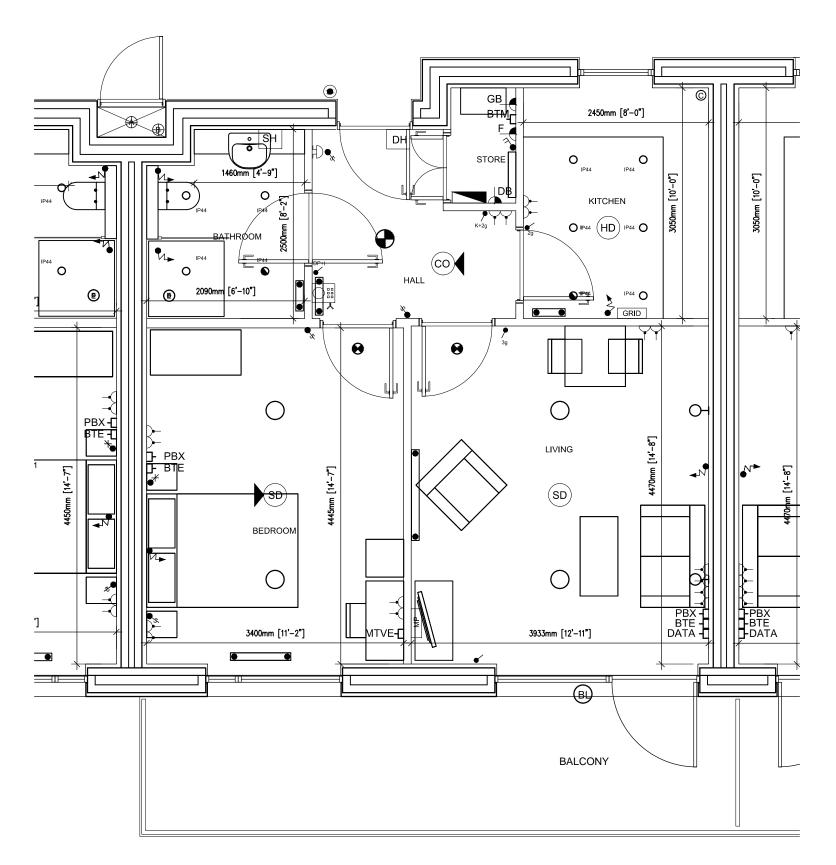

## Apartment 524 Type A (Fifth Floor)

Apartment Type A (Enhanced) Unit 524 Area = 54.1sqm

## **LEGEND**

- 1 WAY LIGHT SWITCH (DP=DOUBLE POLE)
- 2 WAY LIGHT SWITCH (WIDE ROCKER TYPE)
- FAN ISOLATING SWITCH
- EMERGENCY LIGHTING KEY SWITCH x2
- INTERMEDIATE SWITCH
- 'I' DENOTES LED INDICATOR
- HPBX TELEPHONE OUTLET
- BT MASTER TELEPHONE OUTLET
- LABTE BT EXTENSION TELEPHONE OUTLET WIRED TO BT
- MTV MATV SYSTEM MASTER
- MTVE MATV TV OUTLET EXTENSION
- HEAT DETECTOR
- (SD) OPTICAL SMOKE DETECTOR
- SD OPTICAL SMOKE DETECTOR (SOUNDER BASE)
- CARBON MONOXIDE DETECTOR (SOUNDER BASE)
- DOOR BELL SOUNDER  $\Omega$
- DOOR BELL PUSH (•)
- ENERGY SAVING CEILING
- CEILING ROSE WITH LOW ENERGY
- CIRCULAR STANDARD CEILING LIGHT
- CIRCULAR EMERGENCY CEILING LIGHT
- LED NON MAINTAINED EMERGENCY LIGHT. FIRE RATED AND WITH
  INSULATION SUPPORT BOX ON TOP FLOOR APARTMENTS

## KEY TO DIMENSIONS

Copyright of this drawing is vested in the architect and must not be copied or reproduced without consent. Every effort has been made to ensure these details are correct but this drawing does not constitute a legal document. Do not scale off this drawing - if in doubt ask.

THE INFORMATION IN THIS LEAFLET DOES NOT IN ANY WAY FORM PART OF A CONTRACT OR

THE PARTICULARS ARE SENT OUT AS A GENERAL OUTLINE FOR GUIDANCE ONLY.

- WALL LIGHT AS FRANKLITE WB243EL/8SS TWIN SWITCHED SOCKET (NEON SWITCHED SPUR
- DENOTES GATEWAY BOX
- FIRE DOOR CLOSER CONNECTION POINT (these are wired from external fire alarm system)
- DISPERSED ALARM UNIT WITH PULL CORD
- SHAVER POINT
- CONSUMER UNIT (low level) 1200mm
- 3 GANG GRID SWITCH c/w FOLLOWING SWITCHES WASHING MACHINE/DRYER
- \* DISHWASHER NOTE: ENHANCED FLATS HAVE A 4 GANG SWITCH WHICH INCLUDES A SWITCH FOR THE COOKER
- ENERGY SAVING 18W TC-TEL LAMP, HF, RECESSED DOWNLIGHTER WITH WHITE BEZEL IP44, CLEAR GLASS ATTACHMENT, 125 Ø MM MAX, COMPLETE. FIRE RATED LUMINAIRES SHALL BE FITTED THROUGH FIRE RATED CEILINGS. AS AURORA LPF650+LPF683. ALL TOP FLOOR APARTMENT RECESSED LUMINAIRES SHALL BI **ENCLOSED WITHIN AN INSULATION SUPPORT BOX**
- TO ENSURE FREE AIR SURROUNDS THE ENERGY SAVING 18W TC-TEL LAMP, HF, RECESSED DOWNLIGHTER WITH WHITE BEZEL IP44, CLEAR GLASS ATTACHMENT, 125 Ø MM MAX. COMPLETE WITH INVERTER AND 3HOUR EMERGENCY BATTERY PACK. FIRE RATED
  - LUMINAIRES SHALL BE FITTED THROUGH FIRE RATED CEILINGS, AS AURORA LPF650/EM+LPF683. ALL TOP FLOOR APARTMENT RECESSED LUMINAIRES SHALL BE ENCLOSED WITHIN AN INSULATION SUPPORT BOX TO ENSURE FREE AIR SURROUNDS THE LUMINAIRE.
- MP MEDIA PLATE CONTAINING FOLLOWING: 2-TWIN 13A SOCKETS
  - 1-BT OUTLET 1-RJ45 DATA OUTLET
  - 4-SATELLITE OUTLETS
  - 1-SATELLITE RETURN

  - $^{\star}$  WHERE BTE AND PBX OUTLETS ARE INSTALLED TOGETHER, THEY SHALL BE MOUNTED AS A TWIN OUTLET PLATE FIXED ONTO A SINGLE SOCKET
  - MAIN WATER BOND

ExtraCare Charitable Trust

project

Bournville Care Village Bournville, Birmingham

Apartment 524 - Marketing Drawing

Job no. 12-014 scale 1:50 (A3) date 17/01/14